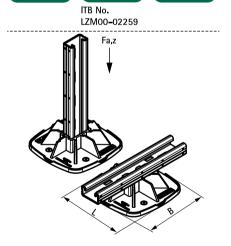

- mouldings made of WPC, a composite of recycled plastic and wood fibre
- plastic components made from 100% recycled material
- resistant to UV and chemical influences

For a detailed calculation and for support how to spread the load please contact Walraven Technical Support

In cases where a foot is used in roof applications, the installer is obliged to verify maximum load capacity of roof before installation.