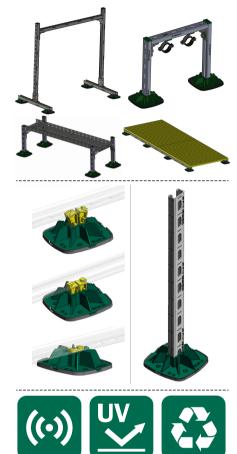

## Features and benefits

- modular supporting system for light rooftop installations
- for horizontal and vertical applications
- flexible and cost-effective solution for pipes, cable runs, air duct channels etc.
- with non-slip anti-vibration mat
- with unique click-mechanism for quick and safe installation
- noise reduction according to DIN EN ISO 10140-1 and DIN EN ISO 10140-3
- UV-resistance according to EN ISO 16474-3:2014-02 - certified by ITB

- mouldings made of WPC, a composite of recycled plastic and wood fibre
- plastic components made from 100% recycled material
- resistant to UV and chemical influences

For a detailed calculation and for support how to spread the load please contact Walraven Technical Support