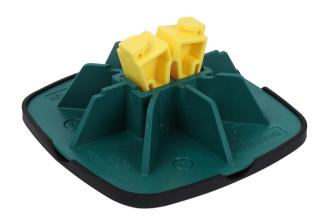

## Features and benefits

- modular supporting system for light rooftop installations
- for horizontal and vertical applications
- flexible and cost-effective solution for pipes, cable runs, air duct channels etc.
- with non-slip anti-vibration mat
- with unique click-mechanism for quick and safe installation
- noise reduction according to DIN EN ISO 10140-1 and DIN EN ISO 10140-3
- UV-resistance according to EN ISO 16474-3:2014-02 - certified by ITB

- mouldings made of WPC, a composite of recycled plastic and wood fibre
- plastic components made from 100% recycled material
- resistant to UV and chemical influences

For a detailed calculation and for support how to spread the load please contact Walraven Technical Support