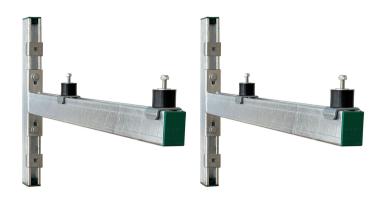

## Walraven Wall Mounting Set 62 H

universal Mounting Set for outdoor appliances

(H 19 20)

## Features and benefits

- suitable for indoor and outdoor use
- universal mounting brackets for fixing indoor and outdoor appliances to the wall
- designed for the most common standard heat pumps (for heat pump models with female thread, Walraven Wall Mounting set consists of: ISO Kit 6901998 needs to be ordered separately - see assembly instruction)
- stepless adjustable in height and wall
- with anti-vibration mounts type Walraven VibraTek® SB-MM

- material: steel 1.0332
- material: vibration damper; rubber SBR + NR 55°+-5 Shore A steel class 4.8
- surface treatment: hot dip galvanized (EN-ISO 1461)
- - 2 Cantilever Arms type RapidStrut 62
  - 2 lengths of 500mm wall rail type RapidStrut 62|H
  - 4 vibration dampers with preassembled fasteners
  - 6 rail endcaps
  - fasteners to connect Cantilever Arms to the wall rail
  - assembly instruction
  - anchors for mounting to the wall not included (order seperately)