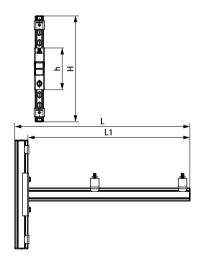

| Part No.                                                                      | Type   | L      | L1   | Н    | h    | $F_{a,z}$ | Pack 1 | App. |
|-------------------------------------------------------------------------------|--------|--------|------|------|------|-----------|--------|------|
|                                                                               |        |        | (mm) | (mm) | (mm) | (N)       |        |      |
| 6901975                                                                       | 62   H | 819 mm | 750  | 508  | 200  | 1.200     | 1      | pc.  |
| Max. allowed load $F_{a,z}$ per Set: 1.200 Newton (Total weight of the unit). |        |        |      |      |      |           |        |      |