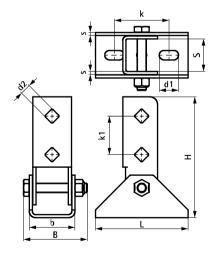

| Part No. | L      | В    | Н    | b    | S    | d1      | d2   | S    | k    | k1   | For<br>Rail | F <sub>a,z</sub> | Pack 1 |   |
|----------|--------|------|------|------|------|---------|------|------|------|------|-------------|------------------|--------|---|
|          |        | (mm) | (mm) | (mm) | (mm) | (mm)    | (mm) | (mm) | (mm) | (mm) |             | (N)              |        |   |
| 66588814 | 120 mm | 83   | 157  | 59   | 4.0  | 25x12.2 | 13.8 | 42   | 71   | 50   | Strut       | 2,500            | 10     | * |