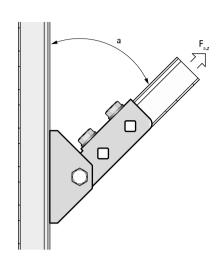

Max. allowed load ( $F_{a,z}$ ) under an angle of 45°.

<sup>\*</sup>Tested with rail 41x41x2.5 with throughbolts. More details can be found on the Technical Datasheet.