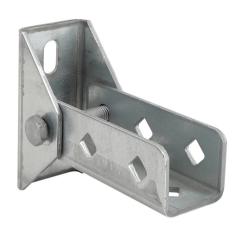

## Walraven Strut Wall Plate (Hinged) (BUP1000)

(H 12 25)

fixing to wall

## Features and benefits

- wall plate with hinging U-profile
- for wall fixing of rail
- rail can be fixed with slot downwards or sideways
- also used to strengthen constructions with Strut 41x41
- material: steel 1.0332