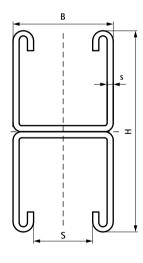

of for more information about the max. allowed load (F<sub>a,z</sub>) please refer to the loading tables or our online datasheet 'Walraven RapidStrut® Data Sheet'

| Part No. | L   | В    | Н           | S    | S    | BndS |
|----------|-----|------|-------------|------|------|------|
|          |     | (mm) | (mm)        | (mm) | (mm) |      |
| 6507646  | 6 m | 41   | 82 (41 x 2) | 2.50 | 22   | 150  |