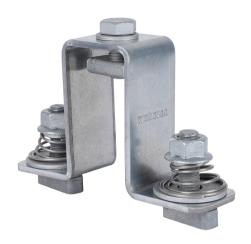

## Walraven Maxx CC82 Cross Connector

(H2 05 53)

prefabbed Cross Connector

## Features and benefits

- to connect Walraven RapidStrut® 82|H profiles to Walraven Maxx Profiles
- user friendly by rounded edges
- ready to use including pre-assembled fasteners to save installation time
- all pre-assembled fasteners in M12 for stable connections
- material: T-Bolt connectors M12 made from steel class 8.8, to be tightened with 75Nm
- material: Cross Connector: steel 1.0242 (S250GD) + ZM310 MAC
- surface protection:
  - product is part of the Walraven BIS UltraProtect® 1000 system
  - suitable for in- and outdoor applications
  - stands min. 1,000 hours salt spray test (max. 5% red rust) according to ISO 9227
- surface treatment: T-Bolt Connectors: hot dip galvanized