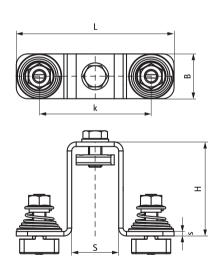

| Part No. | L      | В    | Н    | S    | S    | k    | Pack 1 | App. |
|----------|--------|------|------|------|------|------|--------|------|
|          |        | (mm) | (mm) | (mm) | (mm) | (mm) |        |      |
| 6589117  | 141 mm | 40   | 84   | 4    | 42   | 100  | 25     | pc.  |