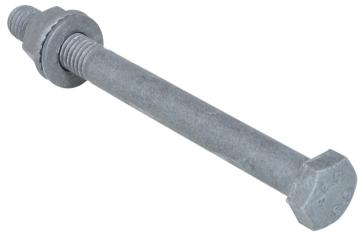

## Walraven Maxx Bolt Set (ZFC)

for fixing to Maxx Heavy Rail Profiles

(H2 05 28)

## Features and benefits

- for fixing in profile perforation
- when tightening directly onto Maxx profiles, it is strongly advised to use Maxx U-shape brackets
- hexagon head bolt set with washer and serrated flange nut for Maxx profile connections
- the bolt size is ideally suited to fit the perforation of Maxx Heavy Rail Profile
- max. torque is 80Nm
- hexagon nut with collar and serration
- material: steel, strength class 8.8

- surface treatment: zinc flake coated
  - consists of:
  - 1 bolt
  - 1 nut
  - 1 washer

| Part No.  | Model             | G   | L      | Pack 1 |
|-----------|-------------------|-----|--------|--------|
| 614581212 | Maxx 80 Bolt Set  | M12 | 120 mm | 25     |
| 614581213 | Maxx 100 Bolt Set | M12 | 140 mm | 25     |
| 614581216 | Maxx 120 Bolt Set | M12 | 160 mm | 25     |