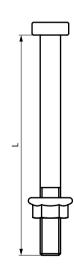

- surface treatment: zinc flake coated
  - consists of:
  - 1 bolt
  - 1 nut
  - 1 washer

| Part No.  | Model             | G   | L      | Pack 1 |
|-----------|-------------------|-----|--------|--------|
| 614581212 | Maxx 80 Bolt Set  | M12 | 120 mm | 25     |
| 614581213 | Maxx 100 Bolt Set | M12 | 140 mm | 25     |
| 614581216 | Maxx 120 Bolt Set | M12 | 160 mm | 25     |