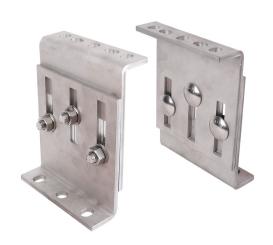

## Features and benefits

- flexible use console module for high forces (depending on the situation, detailed design by technical service)
- can be used as a pipe connection point in conjunction with 2 or 3 heavy-duty clamps type Stainless Steel Heavy Duty Clamps and Stainless Steel Heavy Duty Clamps with Lining
- tightening torque 75 Nm for the console fixing screws
- material: metal parts made of stainless steel 1.4404 (A4) - EN 10088, AISI 316L; bolts, nuts, washers made of stainless steel 1.4401 (A4) - EN 10088, AISI 316