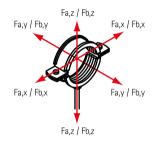

| Part No. | L     | В    | Н     | h    | d1      | d2     | k    | k1   | $F_{a,z}$ | $F_{a,y}$ | $F_{a,x}$ | Pack 1 |   |
|----------|-------|------|-------|------|---------|--------|------|------|-----------|-----------|-----------|--------|---|
|          |       | (mm) | (mm)  | (mm) | (mm)    | (mm)   | (mm) | (mm) | (N)       | (N)       | (N)       |        |   |
| 6697206  | 80 mm | 136  | 153 - | 150  | 15 x 11 | Ø 13.0 | 100  | 90   | 14,300    | 11,500    | 3,200     | 2      | * |
|          |       |      | 268   |      |         |        |      |      |           |           |           |        |   |