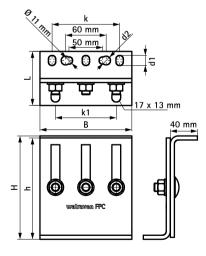

| Part No. | L     | В    | Н     | h    | d1      | d2     | k    | k1   | $F_{a,z}$ | $F_{a,y}$ | $F_{a,x}$ | Pack 1 |   |
|----------|-------|------|-------|------|---------|--------|------|------|-----------|-----------|-----------|--------|---|
|          |       | (mm) | (mm)  | (mm) | (mm)    | (mm)   | (mm) | (mm) | (N)       | (N)       | (N)       |        |   |
| 6697206  | 80 mm | 136  | 153 - | 150  | 15 x 11 | Ø 13.0 | 100  | 90   | 14,300    | 11,500    | 3,200     | 2      | * |
|          |       |      | 268   |      |         |        |      |      |           |           |           |        |   |