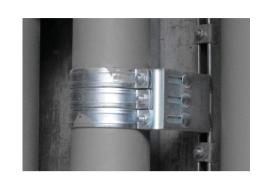

## Features and benefits

- flexible use console module for high forces (depending on the situation, detailed design by technical service)
- can be used as a pipe connection point in conjunction with 2 or 3 heavy-duty clamps type Stainless Steel Heavy Duty Clamps and Stainless Steel Heavy Duty Clamps with Lining
- tightening torque 75 Nm for the console fixing screws
- material: metal parts made of stainless steel 1.4404 (A4) - EN 10088, AISI 316L; bolts, nuts, washers made of stainless steel 1.4401 (A4) - EN 10088, AISI 316