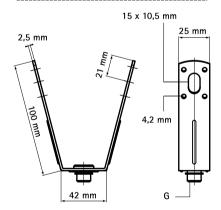

## BIS Roofing Sheet Hanger VdS

fixing to profiled roofing sheet

(K 25 05)

- for mounting to profiled roofing sheet by means of pop rivets or threaded rod
- for fixing pipes up to DN 50 in stationary water extinguishing systems to profiled roofing sheets according to VdS guidelines
- variable distance to roof hanger by using a threaded rod
- material: steel
- pre-galvanized

| with VdS-approval - certificate number G |
|------------------------------------------|
| 4070033                                  |

Maximum load  $(F_{0,2})$  depends on the load capacity of the trapezium shaped roofing sheet. Before mounting, the roof load capacity has to be confirmed by a structural engineer.