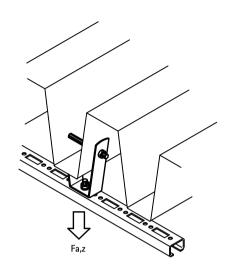

## BIS Roofing Sheet Hanger VdS

fixing to profiled roofing sheet

(K 25 05)

- for mounting to profiled roofing sheet by means of pop rivets or threaded rod
- for fixing pipes up to DN 50 in stationary water extinguishing systems to profiled roofing sheets according to VdS guidelines
- variable distance to roof hanger by using a threaded rod
- material: steel
- pre-galvanized

| with VdS-approval - certificate number G |
|------------------------------------------|
| 4070033                                  |

Maximum load  $(F_{0,2})$  depends on the load capacity of the trapezium shaped roofing sheet. Before mounting, the roof load capacity has to be confirmed by a structural engineer.