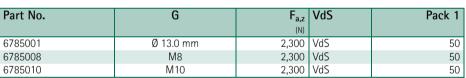

## BIS Roofing Sheet Hanger VdS

fixing to profiled roofing sheet

(K 25 05)

- for mounting to profiled roofing sheet by means of pop rivets or threaded rod
- for fixing pipes up to DN 50 in stationary water extinguishing systems to profiled roofing sheets according to VdS guidelines
- variable distance to roof hanger by using a threaded rod
- material: steel
- pre-galvanized

| with VdS-approval - certificate number G |
|------------------------------------------|
| 4070033                                  |

Maximum load  $(F_{0,2})$  depends on the load capacity of the trapezium shaped roofing sheet. Before mounting, the roof load capacity has to be confirmed by a structural engineer.