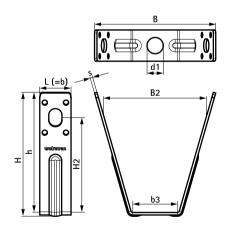

## Features and benefits

- for mounting to profiled roofing sheet by material: steel means of pop rivets or threaded rod pre-galvanized
- variable distance to roof hanger by using a threaded rod

| Part No.                                                                                             | L     | В    | B2   | b3   | Н    | h    | H2   | b    | S    | d1     | $F_{a,z}$ | Pack 1 |
|------------------------------------------------------------------------------------------------------|-------|------|------|------|------|------|------|------|------|--------|-----------|--------|
|                                                                                                      |       | (mm)   | (N)       |        |
| 6785101                                                                                              | 25 mm | 97   | 82   | 38   | 99   | 96   | 76   | 25   | 2    | Ø 13.0 | 1,700     | 50     |
| Marian and (F) days and a set the land associate of the transactions of the second and Grant Defense |       |      |      |      |      |      |      |      |      |        |           |        |