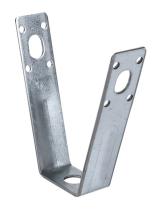

## **BIS Roofing Sheet Hanger**

fixing to profiled roofing sheet

(K 25 07)

## Features and benefits

- for mounting to profiled roofing sheet by material: steel means of pop rivets or threaded rod pre-galvanized
- variable distance to roof hanger by using a threaded rod

| Part No.                                                                                             | L     | В    | B2   | b3   | Н    | h    | H2   | b    | S    | d1     | $F_{a,z}$ | Pack 1 |
|------------------------------------------------------------------------------------------------------|-------|------|------|------|------|------|------|------|------|--------|-----------|--------|
|                                                                                                      |       | (mm)   | (N)       |        |
| 6785101                                                                                              | 25 mm | 97   | 82   | 38   | 99   | 96   | 76   | 25   | 2    | Ø 13.0 | 1,700     | 50     |
| Marian and (F) days and a set the land associate of the transactions of the second and Grant Defense |       |      |      |      |      |      |      |      |      |        |           |        |