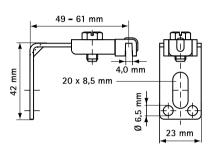

lastic parts made of POM (polyoxymethylene), creamcoloured; plug of PA (polyamide)
- zinc plated
- temperature resistance from -25 °C to +120 °C
- Part No. 0751001:
  - 2 Bottom supports (Part No. 0750100)
  - 2 Upper/Side supports (Part No. 0752400)
  - 1 Fixing set (Part No. 0658200)

| Part No.       | Model                   | Туре    | Pack 1 | Pack 2 |
|----------------|-------------------------|---------|--------|--------|
| 0751001        | Fixing set for radiator | OS1/ZVH | 50     | -      |
| 0752400        | Upper/Side support      | 7524    | 50     | 200    |
| 0750100        | Bottom support          | 7501    | 50     | 200    |
| 0658200        | Fixing set              | 6582    | 50     | -      |
| Parts also sep | parately available.     |         |        |        |



075 2 400