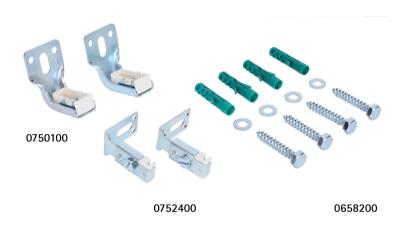

## Features and benefits

- fixing set (OS1 ZVH) for radiators with sharp weld on top and side
- with plastic insert to prevent annoying noises
- support and slide provided with reinforcement groove
- material: metal parts made of steel; plastic parts made of POM (polyoxymethylene), creamcoloured; plug of PA (polyamide)
- zinc plated
- temperature resistance from -25 °C to +120 °C
- Part No. 0751001:
  - 2 Bottom supports (Part No. 0750100)
  - 2 Upper/Side supports (Part No. 0752400)
  - 1 Fixing set (Part No. 0658200)

| Part No.       | Model                   | Туре    | Pack 1 | Pack 2 |
|----------------|-------------------------|---------|--------|--------|
| 0751001        | Fixing set for radiator | OS1/ZVH | 50     | -      |
| 0752400        | Upper/Side support      | 7524    | 50     | 200    |
| 0750100        | Bottom support          | 7501    | 50     | 200    |
| 0658200        | Fixing set              | 6582    | 50     | -      |
| Parts also sep | parately available.     |         |        |        |