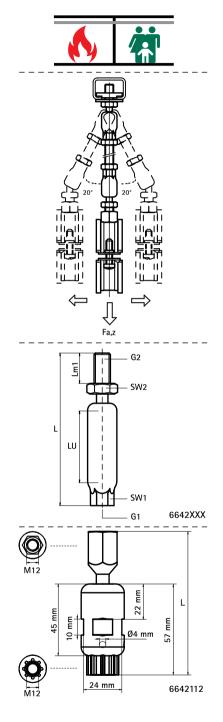

## Features and benefits

- for fastening hanging pipes with thermal 
  material: steel
- allows axial and radial pipe movements
- particularly suitable for larger distances to the ceiling
- with inspection hole to check screw-in depth (attention: when the threaded rod is screwed-in too deep, the ball swivel is
- screw-in depth is continuously variable
- tested for fire safety according to EN 1363-1

| Part No. | L     | LU   | G1  | G2  | Lm1  | SW1  | SW2  | $F_{a,z}$ | Pack 1 | Pack 2 |
|----------|-------|------|-----|-----|------|------|------|-----------|--------|--------|
|          |       | (mm) |     |     | (mm) | (mm) | (mm) | (N)       |        |        |
| 6642008  | 49 mm | 7    | M8  | M8  | 15   | 10   | 13   | 3,100     | 50     | 250    |
| 6642010  | 49 mm | 7    | M10 | M10 | 15   | 12   | 13   | 3,100     | 50     | 250    |
| 6644010  | 64 mm | 7    | M10 | M10 | 30   | 12   | 13   | 3,100     | 50     | 250    |
| 6642108  | 79 mm | 32   | M8  | M8  | 20   | 10   | 13   | 3,100     | 25     | 250    |
| 6642110  | 79 mm | 32   | M10 | M10 | 20   | 12   | 13   | 3,100     | 25     | 250    |
| 6642112  | 90 mm | 30   | M12 | M12 | -    | 24   | 19   | 5,000     | 10     | 100    |

zinc plated

Please note. Always use 2 ball swivel hangers and secure by additional hexagon nut (see application picture). The maximum length change that can be dealt with, depends on the fixing distance (ceiling - pipe). The height difference that occurs as a result, needs to be taken into consideration. To be used in combination with BIS RapidRail® or BIS RapidStrut® Ball Swivel Hangers. Product can be found on page G 30 60 / H 24 75.