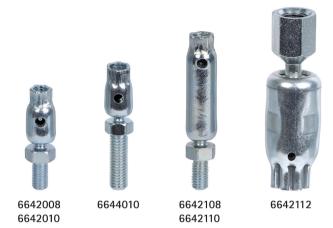

| Part No. | L     | LU   | G1  | G2  | Lm1  | SW1  | SW2  | $F_{a,z}$ | Pack 1 | Pack 2 |
|----------|-------|------|-----|-----|------|------|------|-----------|--------|--------|
|          |       | (mm) |     |     | (mm) | (mm) | (mm) | (N)       |        |        |
| 6642008  | 49 mm | 7    | M8  | M8  | 15   | 10   | 13   | 3,100     | 50     | 250    |
| 6642010  | 49 mm | 7    | M10 | M10 | 15   | 12   | 13   | 3,100     | 50     | 250    |
| 6644010  | 64 mm | 7    | M10 | M10 | 30   | 12   | 13   | 3,100     | 50     | 250    |
| 6642108  | 79 mm | 32   | M8  | M8  | 20   | 10   | 13   | 3,100     | 25     | 250    |
| 6642110  | 79 mm | 32   | M10 | M10 | 20   | 12   | 13   | 3,100     | 25     | 250    |
| 6642112  | 90 mm | 30   | M12 | M12 | -    | 24   | 19   | 5,000     | 10     | 100    |