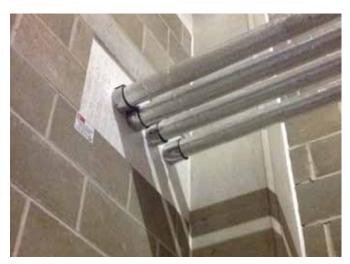

### Fire Protection Systems

Fire safe, smoke-tight and noise insulating

The Walraven Fire Protection Systems consists of a wide range of sealing products for passive fire protection of mechanical and electrical installations. Our range includes different types of fire sleeve, fire collars, intumescent sealants and mortar for fire safe, smoke tight and noise insulating sealing.

Our solutions are fully tested by independent authorities and most products also benefit from ETA certification.