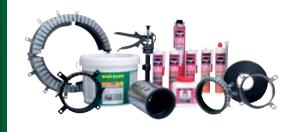

### Fire Protection Systems

Fire safe, smoke-tight and noise insulating

The Walraven Fire Protection Systems consists of a wide range of sealing products for passive fire protection of mechanical and electrical installations. Our range includes different types of fire sleeve, fire collars, intumescent sealants and mortar for fire safe, smoke tight and noise insulating sealing.

Our solutions are fully tested by independent authorities and most products also benefit from ETA certification.