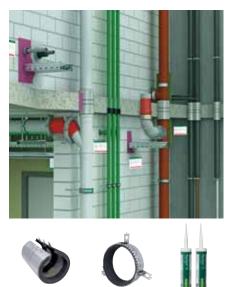

### **Fire Protection**

■ Pacifyre® Fire Sleeves, Collars and Sealants

### Fire Protection Systems

Fire safe, smoke-tight and noise insulating

The Walraven Fire Protection Systems consists of a wide range of sealing products for passive fire protection of mechanical and electrical installations. Our range includes different types of fire sleeve, fire collars, intumescent sealants and mortar for fire safe, smoke tight and noise insulating sealing.

Our solutions are fully tested by independent authorities and most products also benefit from ETA certification.