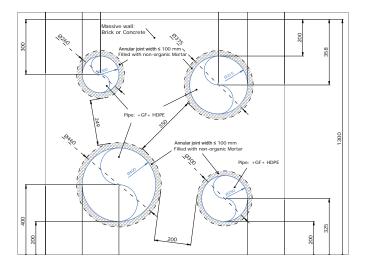

### Together we will find the best solution

Working with fixing and fire protection systems becomes more and more complex due to advancing technology and changing building requirements. When preparing or executing a project you may encounter a problem that you cannot solve yourself. Walraven Project Engineering has vast experience in solving technical problems.

#### From engineering to on-site construction support

Around our products we offer technical support around fixings for pipes, air ducts or cable ducts, constructions for technical installations on roofs such as solar panels or climate installations, auxiliary constructions (frames), pipe and cable penetrations through fire rated separations, et cetera.

### Our expertise is available to you!

Based on your individual requirements our Project Engineering staff deliver you a proposal, well grounded with detailed calculations, 3D CAD/Revit-drawings, parts lists and quotes.