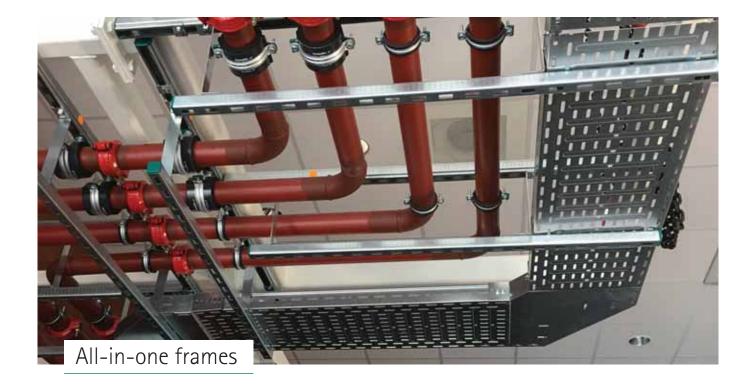

## Smart system solutions

Pipe Clamps

■ starQuick<sup>®</sup>, Bifix<sup>®</sup> G2 and BIS HD Clamps

### Rail

 BIS RapidRail<sup>®</sup>, BIS RapidStrut<sup>®</sup> and Maxx Rail

### **Fixing Accessories**

■ Rail Accessories, Light and HD Anchors

 Beam Clips, Cable Run Clips and Conduit Clips