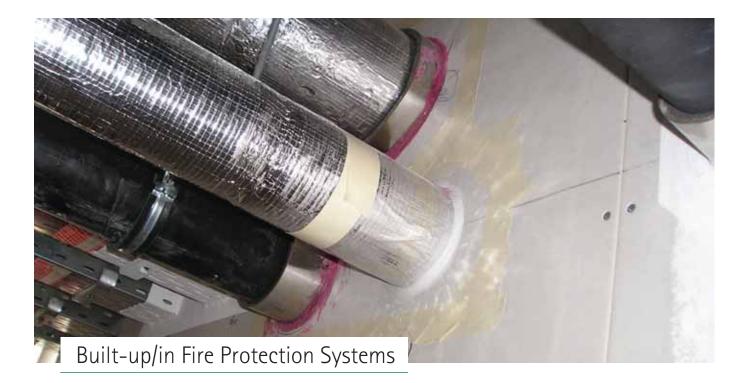

### Fire Protection Systems

Fire safe, smoke-tight and noise insulating

The Walraven Fire Protection Systems consists of a wide range of sealing products for passive fire protection of mechanical and electrical installations. Our range includes different types of fire sleeve, fire collars, intumescent sealants and mortar for fire safe, smoke tight and noise insulating sealing.

Our solutions are fully tested by independent authorities and most products also benefit from ETA certification.