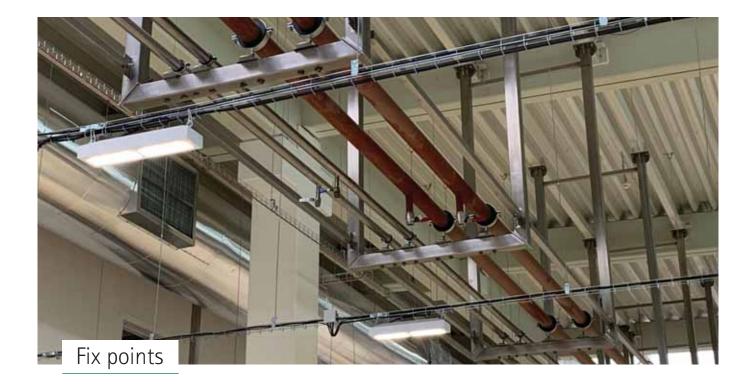

## Smart system solutions

Pipe Clamps

■ starQuick<sup>®</sup>, Bifix<sup>®</sup> G2 and BIS HD Clamps

### Rail

 BIS RapidRail<sup>®</sup>, BIS RapidStrut<sup>®</sup> and Maxx Rail

### **Fixing Accessories**

■ Rail Accessories, Light and HD Anchors

 Beam Clips, Cable Run Clips and Conduit Clips