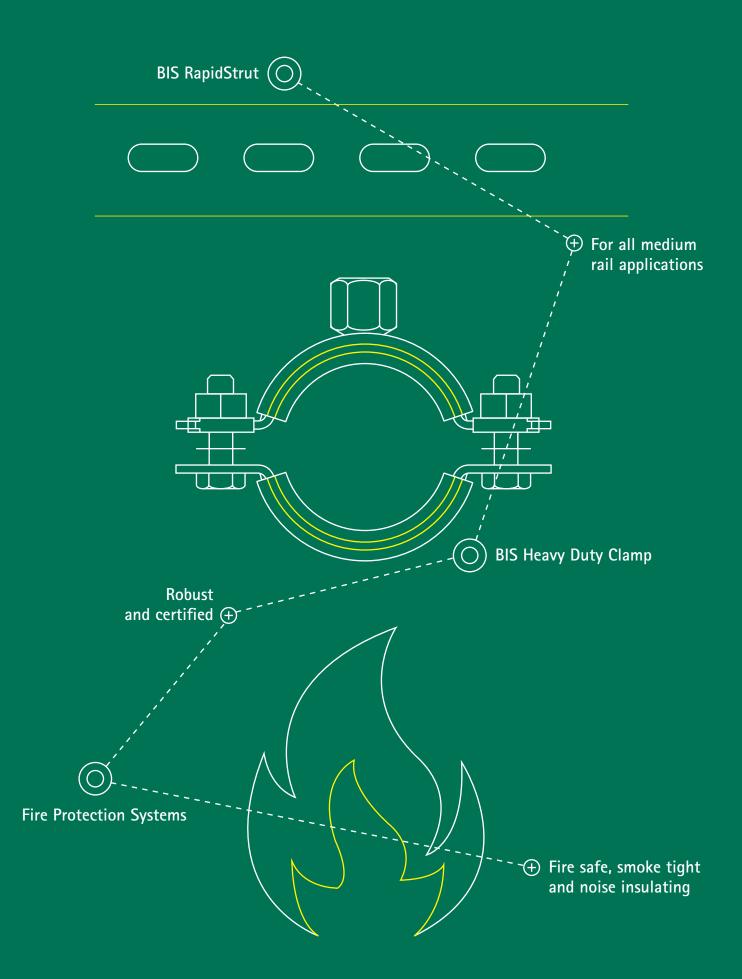

## Smart system solutions

Pipe Clamps

■ starQuick<sup>®</sup>, Bifix<sup>®</sup> G2 and BIS HD Clamps

### Rail

 BIS RapidRail<sup>®</sup>, BIS RapidStrut<sup>®</sup> and Maxx Rail

### Fire Protection Systems

Fire safe, smoke-tight and noise insulating

The Walraven Fire Protection Systems consists of a wide range of sealing products for passive fire protection of mechanical and electrical installations. Our range includes different types of fire sleeve, fire collars, intumescent sealants and mortar for fire safe, smoke tight and noise insulating sealing.