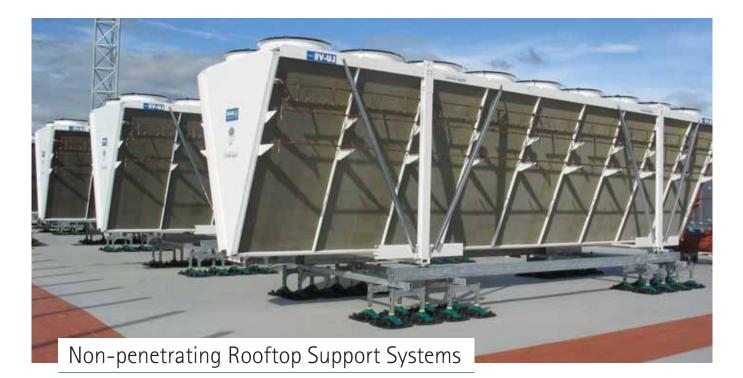

is very useful in relation to facility management.

We offer you Revit Families (LOD350 and higher), Revit and BIM support and assistance on implementation.



**Fixing Systems** 



Fire Protection Systems

### Fire Protection Systems

Fire safe, smoke-tight and noise insulating



The Walraven Fire Protection Systems consists of a wide range of sealing products for passive fire protection of mechanical and electrical installations. Our range includes different types of fire sleeve, fire collars, intumescent sealants and mortar for fire safe, smoke tight and noise insulating sealing.

Our solutions are fully tested by independent authorities and most products also benefit from ETA certification.



## Everything under one roof





















### A selection of the possibilities









## Walraven Project Engineering

### Together we will find the best solution

Working with fixing and fire protection systems becomes more and more complex due to advancing technology and changing building requirements. When preparing or executing a project you may encounter a problem that you cannot solve yourself. Walraven Project Engineering has vast experience in solving technical problems.

#### From engineering to on-site construction support

Around our products we offer technical support around fixings for pipes, air ducts or cable ducts, constructions for technical installations on roofs such as solar panels or climate installations, auxiliary constructions (frames), pipe and cable penetrations through fire rated separations, et cetera.

#### Among other things we offer:

-