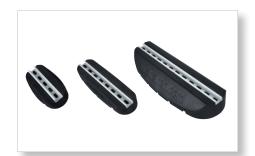

## **Product Specifications**

- For supporting small pipework systems, ductwork runs and cable trays
- To support climate installations, walkways on flat roofs, etc.
- Does not penetrate the waterproof membrane (at PVC roofs a separating layer must be installed to protect against plasticizer migration
- Material: vulcanized rubber, black; Strut Rail made of steel
- UV resistant
- Strut: surface protection:
  - Product is part of the BIS UltraProtect® 1000 system
  - Suitable for in and outdoor applications
  - Stands min. 1,000 hours salt spray test (max. 5% red rust) according to ISO 9227 and ASTM B117

For linear installation with BIS RapidStrut® System or other strut systems

| Item<br>Number | Size – LxBxH<br>(inches) | Items<br>per pkg |
|----------------|--------------------------|------------------|
| 67687250       | 10 x 5.11 x 2            | 1                |
| 67687400       | 16 x 5.11 x 2            | 1                |
| 67687601       | 24 x 7.87 x 2            | 1                |