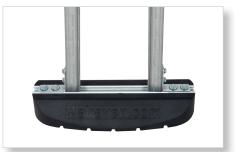

## **Product Specifications**

- For supporting small pipework systems, ductwork runs and cable trays
- To support climate installations, walkways on flat roofs, etc.
- Does not penetrate the waterproof membrane (at PVC roofs a separating layer must be installed to protect against plasticizer migration
- Material: vulcanized rubber, black; Strut Rail made of steel
- UV resistant
- Strut: surface protection:
  - Product is part of the BIS UltraProtect® 1000 system
  - Suitable for in and outdoor applications
  - Stands min. 1,000 hours salt spray test (max. 5% red rust) according to ISO 9227 and ASTM B117

For linear installation with BIS RapidStrut® System or other strut systems

| Item<br>Number | Size – LxBxH<br>(inches) | Items<br>per pkg |
|----------------|--------------------------|------------------|
| 67687250       | 10 x 5.11 x 2            | 1                |
| 67687400       | 16 x 5.11 x 2            | 1                |
| 67687601       | 24 x 7.87 x 2            | 1                |