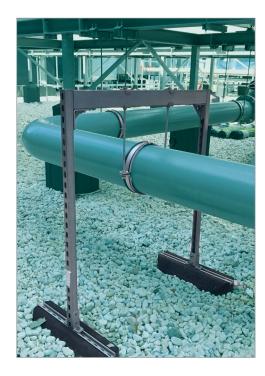

## **BIS Ursus Support System**

## **Product Specifications**

- For supporting small pipework systems, ductwork runs and cable trays
- To support climate installations, walkways on flat roofs, etc.
- Does not penetrate the waterproof membrane (at PVC roofs a separating layer must be installed to protect against plasticizer migration
- Material: vulcanized rubber, black; Strut Rail made of steel
- UV resistant
- Strut: surface protection:
  - Product is part of the BIS UltraProtect® 1000 system
  - Suitable for in and outdoor applications
  - Stands min. 1,000 hours salt spray test (max. 5% red rust) according to ISO 9227 and ASTM B117

For linear installation with BIS RapidStrut® System or other strut systems

| Item<br>Number | Size – LxBxH<br>(inches) | Items<br>per pkg |
|----------------|--------------------------|------------------|
| 67687250       | 10 x 5.11 x 2            | 1                |
| 67687400       | 16 x 5.11 x 2            | 1                |
| 67687601       | 24 x 7.87 x 2            | 1                |