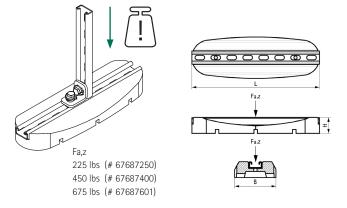

For linear installation with BIS RapidStrut® System or other strut systems

| Item<br>Number | Size – LxBxH<br>(inches) | Items<br>per pkg |
|----------------|--------------------------|------------------|
| 67687250       | 10 x 5.11 x 2            | 1                |
| 67687400       | 16 x 5.11 x 2            | 1                |
| 67687601       | 24 x 7.87 x 2            | 1                |