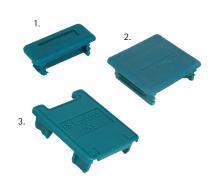

## **Strut End Caps**

| <u>Proc</u> | luct S | pecifi | cations: |
|-------------|--------|--------|----------|
|             |        |        |          |

- Install for a clean finish of rail end, covers all burrs
- Fits US strut sizes
- **Easily inserted**
- Secure fit will not fall out
- Material: PE (polyethylene)

|    | ltem<br>Number | For strut (inches) | Items<br>per pkg. |
|----|----------------|--------------------|-------------------|
| 1. | 6566021        | 1-5/8 x 13/16      | 50                |
| 2. | 6566041        | 1-5/8 x 1-5/8      | 50                |
| 3. | 6566051        | 1-5/8 x 2          | 40                |

Use end caps for a professional finish on any installation

| PRODUCT SUBMITTAL |      | Architect / Owner: |
|-------------------|------|--------------------|
| Job Name:         | ,    |                    |
|                   |      | Contractor:        |
| Date:             | ,    |                    |
| Part No.          | Qty: | Notes:             |
|                   |      |                    |
|                   |      |                    |
|                   |      |                    |