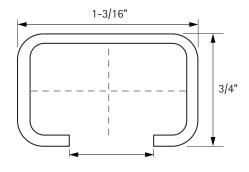

## **Product Specifications:**

- C-profile which features continuous perforation
- For quick and easy installation
- The distance between rail end and first hole is always equal
- Continuous graduated centimeter scale on one side
- Unique perforation on rail WM15 allows for hanging on both sides
- Yield stress 34,809 pounds/square inch
- Material: Steel 1.0242, pre-galvanized

Easy fitting - RapidRail® WM15 has a unique hole pattern allowing the accessories to be used on both sides of the rail. The distance between the rail end and the first hole is always even.

| ltem<br>Number | Туре | Length (inches) | # of items<br>per bundle | # of items<br>per pallet |
|----------------|------|-----------------|--------------------------|--------------------------|
| 65059502       | WM15 | 10              | 20                       | -                        |
| 65059505       | WM15 | 20              | 10                       | -                        |
| 65059510       | WM15 | 39              | 10                       | -                        |
| 6505015        | WM15 | 78              | 10                       | 240                      |