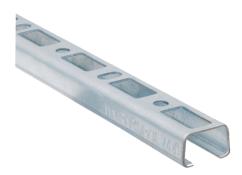

## **Product Specifications:**

- C-profile which features continuous perforation
- For quick and easy installation
- The distance between rail end and first hole is always equal
- Continuous graduated centimeter scale on one side
- Unique perforation on rail WM15 allows for hanging on both sides
- Yield stress 34,809 pounds/square inch
- Material: Steel 1.0242, pre-galvanized

Easy fitting - RapidRail® WM15 has a unique hole pattern allowing the accessories to be used on both sides of the rail. The distance between the rail end and the first hole is always even.

| ltem<br>Number | Туре | Length (inches) | # of items<br>per bundle | # of items<br>per pallet |
|----------------|------|-----------------|--------------------------|--------------------------|
| 65059502       | WM15 | 10              | 20                       | -                        |
| 65059505       | WM15 | 20              | 10                       | -                        |
| 65059510       | WM15 | 39              | 10                       | -                        |
| 6505015        | WM15 | 78              | 10                       | 240                      |