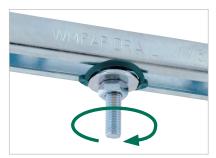

Insert, lock, done - The accessories are preassembled and delivered 'ready to use' to site. The plastic spring allows the slide nut to be fixed into the rail easily.

Extensive system - The RapidRail® System offers a choice of rail profiles and cantilever arms plus an extensive range of accessories for pipe fitting and rail construction.