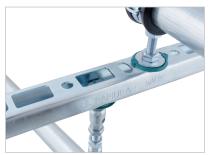

Easy fitting - RapidRail® WM15 has a unique hole pattern allowing the accessories to be used on both sides of the rail. The distance between the rail end and the first hole is always even.

| ltem<br>Number | Туре | Length (inches) | # of items<br>per bundle | # of items<br>per pallet |
|----------------|------|-----------------|--------------------------|--------------------------|
| 65059502       | WM15 | 10              | 20                       | -                        |
| 65059505       | WM15 | 20              | 10                       | -                        |
| 65059510       | WM15 | 39              | 10                       | -                        |
| 6505015        | WM15 | 78              | 10                       | 240                      |