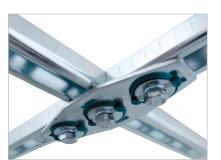

Insert, lock, done - The accessories are preassembled and delivered 'ready to use' to site. The plastic spring allows the slide nut to be fixed into the rail easily.

Extensive system - The RapidRail® System offers a choice of rail profiles and cantilever arms plus an extensive range of accessories for pipe fitting and rail construction.