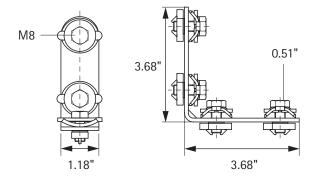

## RapidRail<sup>®</sup> Connector – 90<sup>°</sup>

| ltem    | For strut | Fa,z   | Fa,x   | ltems    |
|---------|-----------|--------|--------|----------|
| Number  |           | (lbs.) | (lbs.) | per pkg. |
| 6584001 | WM15      | 351    | 250    | 25       |

## **Product Specifications:**

- Used to make rail fabrications
- Connector with pre-assembled RapidRail® slide nut
- Ready-to-use, pre-assembled for quick installation
- Retains assembly in place before final tightening
- Conforms to Metal Framing Manufacturers Association standards
- Material: metal parts made of zinc plated steel 1.0332, spring(s) made of POM (polyoxymethylene), green