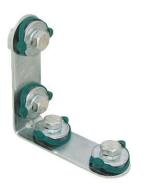

## RapidRail<sup>®</sup> Connector – 90<sup>°</sup>

| ltem    | For strut | Fa,z   | Fa,x   | ltems    |
|---------|-----------|--------|--------|----------|
| Number  |           | (lbs.) | (lbs.) | per pkg. |
| 6584001 | WM15      | 351    | 250    | 25       |

## **Product Specifications:**

- Used to make rail fabrications
- Connector with pre-assembled RapidRail® slide nut
- Ready-to-use, pre-assembled for quick installation
- Retains assembly in place before final tightening
- Conforms to Metal Framing Manufacturers Association standards
- Material: metal parts made of zinc plated steel 1.0332, spring(s) made of POM (polyoxymethylene), green