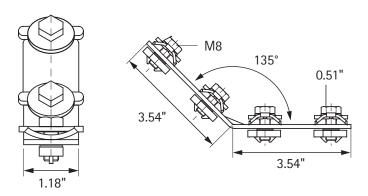

## RapidRail® Connector - 135°

| Item    | For strut | Fa,z   | Fa,x   | Items    |
|---------|-----------|--------|--------|----------|
| Number  |           | (lbs.) | (lbs.) | per pkg. |
| 6584001 | WM15      | 350    | 250    | 25       |

## **Product Specifications:**

- Used to make rail fabrications
- Connector with pre-assembled RapidRail® slide nut
- Ready-to-use, pre-assembled for quick installation
- Retains assembly in place before final tightening
- Conforms to Metal Framing Manufacturers Association standards
- Material: metal parts made of zinc plated steel 1.0332, spring(s) made of POM (polyoxymethylene), green