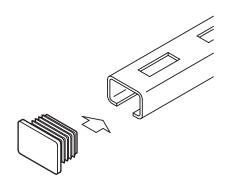

## RapidRail® End Caps

| Item    | For strut          | ltems    |
|---------|--------------------|----------|
| Number  | (inches)           | per pkg. |
| 6566000 | WM15 (1.18 x 0.78) | 50       |

## **Product Specifications:**

- Use for clean finishing of rail end, covers all burrs
- Easily to insert
- Secure fit will not fall out
- Material: PE (polyethylene), green

| PRODUCT SUBMITTAL |      | Architect / Owner: |
|-------------------|------|--------------------|
| Job Name:         |      |                    |
|                   |      | Contractor:        |
| Date:             |      |                    |
| Part No.          | Qty: | Notes:             |
|                   |      |                    |
|                   |      |                    |
|                   |      |                    |