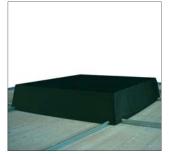

#### **Function**

The BIS Pacifyre® LC Luminar Cover completely covers the hole. In a fire situation, the cover expands internally to fill all the available space with a fire resistant highly insulating char. Fire and smoke are unable to penetrate the hole. The integrity of the ceiling is maintained thanks to the BIS Pacifyre® LC Luminar Cover.

## **Fitting**

The BIS Pacifyre® LC Luminar Cover is flexible and lightweight and can be fitted from above or below the ceiling. Tools and additional fixing materials are not required. Once cover is in place, downlighter can be fitted as normal with transformer outside the cover.