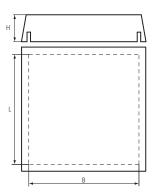

## Article data

| Part No.     | H (mm) | b x h<br>(mm) |
|--------------|--------|---------------|
| 219 0 600155 | 155    | 600 x 600     |
| 219 1 200140 | 140    | 600 x 1.200   |