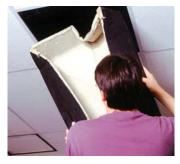

Simple and easy fitting by one man

## **Fitting**

The BIS Pacifyre® LC Luminar Cover is flexible and lightweight and can be fitted from above or below the ceiling. Tools and additional fixing materials are not required. Once cover is in place, downlighter can be fitted as normal with transformer outside the cover.