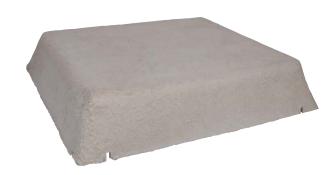

## **Product description**

The BIS Pacifyre® LC Luminar Cover is a fire resistant and noise insulating cover for downlighters and spot lights in suspended ceilings. Often these ceilings are subject to fire regulations and, most will have to be fire rated for 30 or 60 minutes. However, once a hole is made in the ceiling for a downlighter, the integrity of the construction and its ability to perform in a fire can be reduced significantly. Installing BIS Pacifyre® Downlighter Covers maintains the fire protection performance of the ceiling – preventing or delaying the spread of fire.

#### **Function**

The BIS Pacifyre® LC Luminar Cover completely covers the hole. In a fire situation, the cover expands internally to fill all the available space with a fire resistant highly insulating char. Fire and smoke are unable to penetrate the hole. The integrity of the ceiling is maintained thanks to the BIS Pacifyre® LC Luminar Cover.