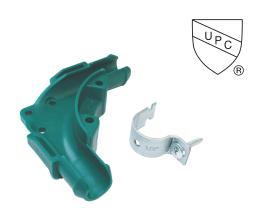

## Angled Wall Bracket Stub-Out Clamp for PEX

## **Product Specifications**

- No loose hardware
- Adjustable every 2", +or- 1/2"
- Insert/PEX bend included to create a secure stub-out support

| ltem     | Size     | ltems    |
|----------|----------|----------|
| number   | (inches) | per pkg. |
| 59498112 | 1/2      | 25       |